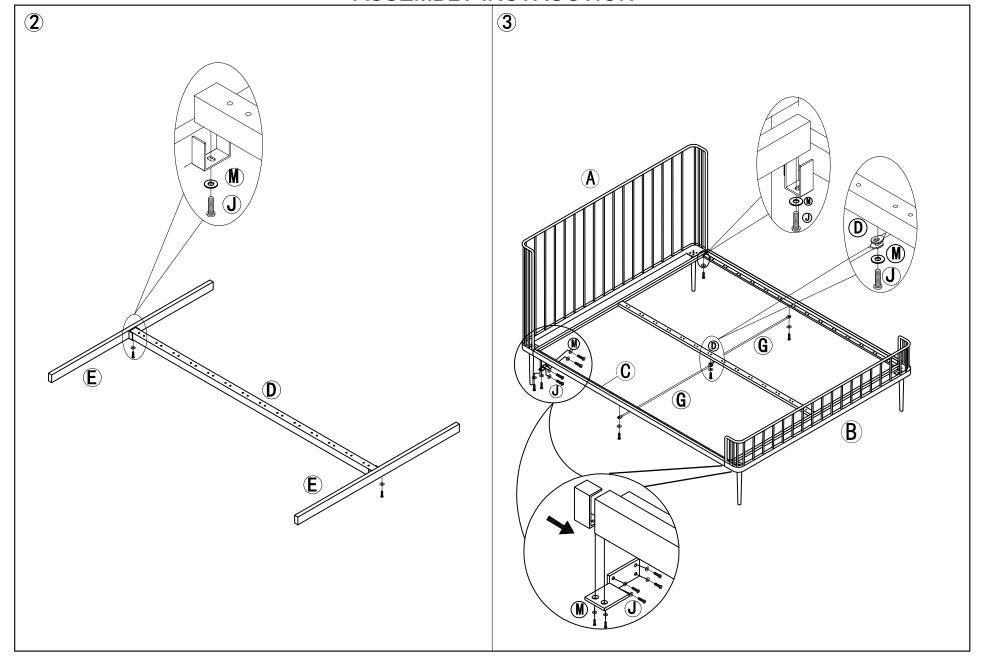

|                 |       |            |
| E |            | 2PCS  |   |                 |       |            |
| F | 55*10*780  | 28PCS |   |                 |       |            |
| G |            | 2PCS  |   |                 |       |            |
| Н |            | 4PCS  |   |                 |       |            |
| I |            | 4PCS  |   |                 |       |            |
| J | 1/4" X 22  | 33PCS |   |                 |       |            |
| K | 5/16" X 19 | 20PCS |   |                 |       |            |
| L | Ø20        | 20PCS |   |                 |       | B          |
| M | Ø16        | 33PCS |   |                 |       | lacksquare |
| N | 5/16"      | 20PCS |   |                 |       | U          |

### ASSEMBLY INSTRUCTION CHESTER DOUBLE BED PAGE 3 OF 4